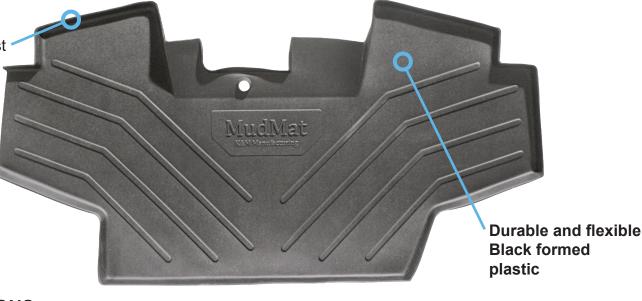

1" lip formed almost all the way around the perimeter

R118025, R170498

- Designed to work alongside OEM floor mat
- Main benefit is that this MudMat can be easily removed for regular cleaning
- Contains 1 piece
- Accent lines designed directionally making it easier to sweep floor
- Provides a non-slip surface while entering or exiting cab